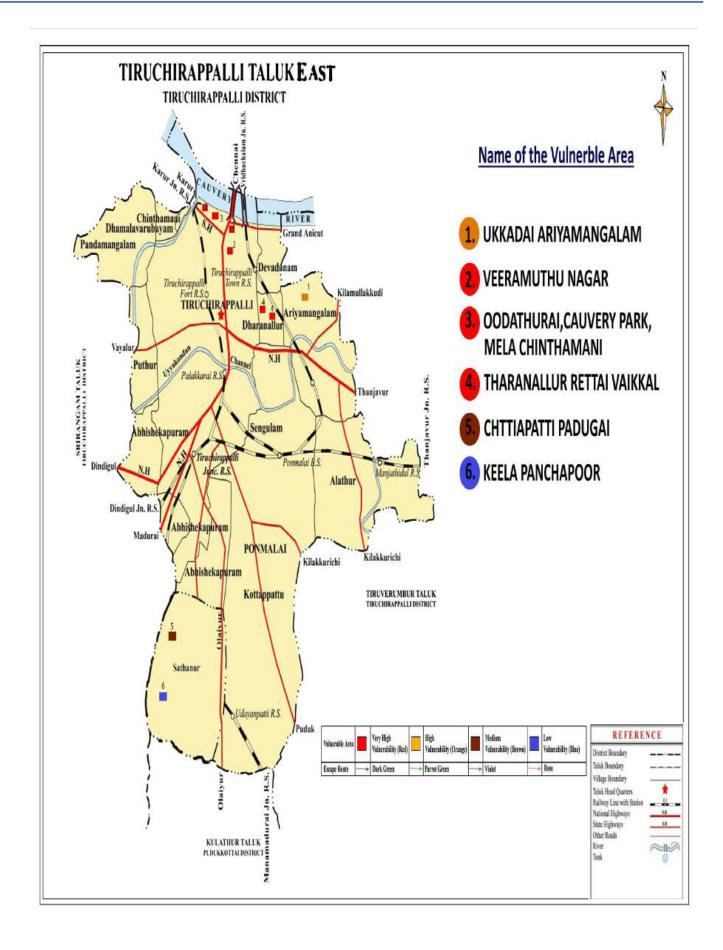

Koohur, Ariyur                                                                      |
| 5         | Manachanallur        | Kariyamanickam, Sirugambur, Thiruvasi,<br>Sanamangalam                              |
| 5         | Musiri               | Gunaseelam                                                                          |
| 6         | Thuraiyur            | Murugur,                                                                            |
| 7         | Thottiyam            | Manmedu, Thirunarayanpuram, Alakarai                                                |

#### Description of Vulnerable areas.

#### Tiruchirappalli District Map



#### **Trichy Division:**





#### **Srirangam Division**



#### **Lalgudi Division:**



#### **Musiri Division:**



**Trichy East Taluk** 



#### **Trichy West Taluk**



#### **Thiruverumbur Taluk**



## Srirangam Taluk



## Manapparai Taluk



#### Marungapuri Taluk



#### Lalgudi Taluk



#### ManachanallurTaluk



#### **Musiri Taluk**



## **Thuraiyur Taluk**



## **Thottiyam Taluk**



## List of the Vulnerable areas

## Name of the Taluk: Trichy East

| S.No | Name of the<br>Vulnerable area                   | Name of the<br>Firka | Name of<br>the<br>Block | Name of the village/ward | Type of<br>Vulnerable   |
|------|--------------------------------------------------|----------------------|-------------------------|--------------------------|-------------------------|
| 1    | Ukkadai<br>Ariyamangalam                         | Tiruchirappalli      | Ward<br>No.7            | Ward No.7                | High<br>Vul