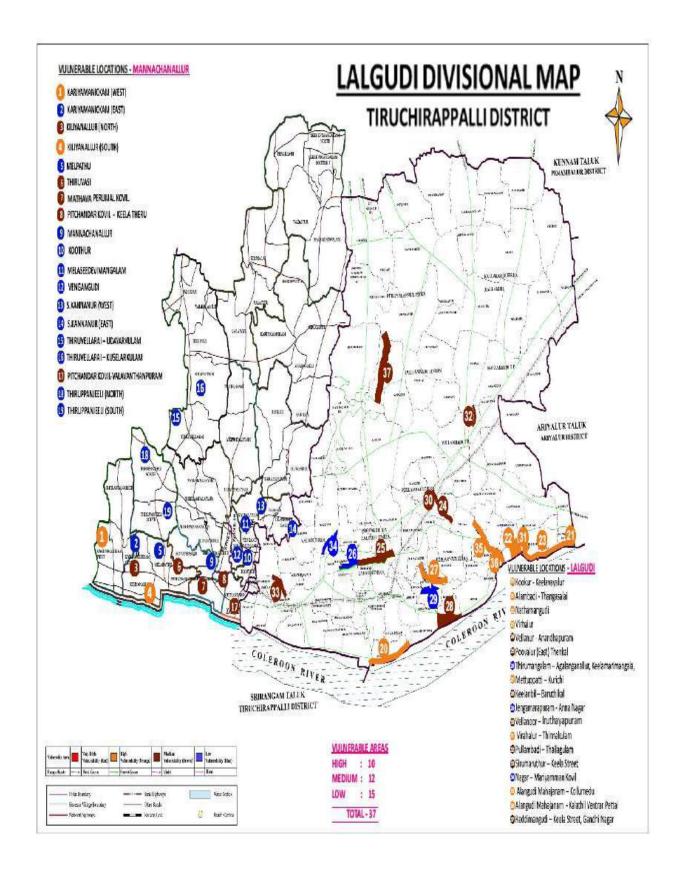

|
| 4         | Lalgudi              | Koohur, Ariyur                                                                      |
| 5         | Manachanallur        | Kariyamanickam, Sirugambur, Thiruvasi,<br>Sanamangalam                              |
| 5         | Musiri               | Gunaseelam                                                                          |
| 6         | Thuraiyur            | Murugur,                                                                            |
| 7         | Thottiyam            | Manmedu, Thirunarayanpuram, Alakarai                                                |

#### Description of Vulnerable areas.

#### Tiruchirappalli District Map



#### **Trichy Division:**





#### **Srirangam Division**



#### **Lalgudi Division:**



#### **Musiri Division:**



**Trichy East Taluk** 



#### **Trichy West Taluk**



#### **Thiruverumbur Taluk**



## Srirangam Taluk



## Manapparai Taluk



#### Marungapuri Taluk



#### Lalgudi Taluk



#### ManachanallurTaluk



#### **Musiri Taluk**



## **Thuraiyur Taluk**



## **Thottiyam Taluk**



## List of the Vulnerable areas

## Name of the Taluk: Trichy East

| S.No | Name of the<br>Vulnerable area                   | Name of the<br>Firka | Name of<br>the<br>Block | Name of the village/ward | Type of<br>Vulnerable   |
|------|--------------------------------------------------|----------------------|-------------------------|--------------------------|-------------------------|
| 1    | Ukkadai<br>Ariyamangalam                         | Tiruchirappalli      | Ward<br>N