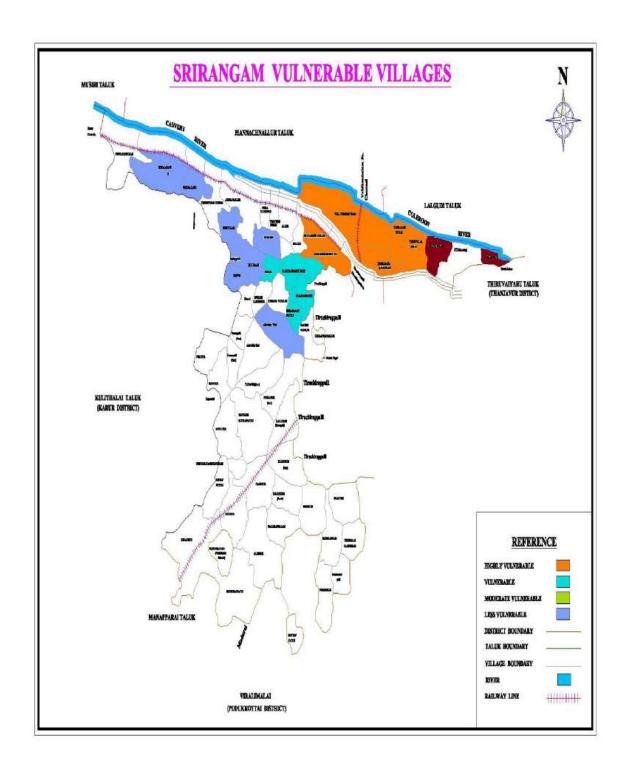

#### 4.a (ii)Vulnerable points

Heavy discharge in the River Cauvery and incessant rainfall in the catchment areas of rivers form neighbouring districts flowing through the city merge with Cauvery marooned hundreds of houses during the North East Monsoon 2005. Enormous flow in Ariyar in Dindugal district inundated parts of neighbouring in Dheeran Nagar abd Piratiyur. Kudamurutti river that collect water from koraiyar in Pudukottai District and Ariyar flooded vayalur road neighboured hoods Ariyaru River breached the banks on Punganur, cuvery inundation Trihcy -Dindugal NH near Pirattiyur. From the past experiences the vulnerable points and vulnerable areas are identified and listed.