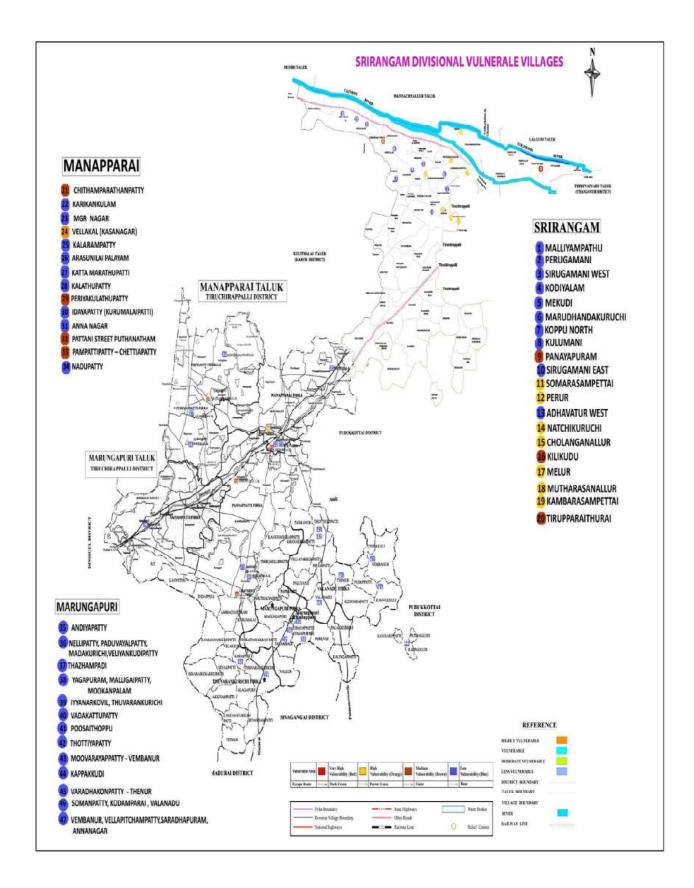

#### 4.a (ii)Vulnerable points

Heavy discharge in the River Cauvery and incessant rainfall in the catchment areas of rivers form neighbouring districts flowing through the city merge with Cauvery marooned hundreds of houses during the North East Monsoon 2005. Enormous flow in Ariyar in Dindugal district inundated parts of neighbouring in Dheeran Nagar abd Piratiyur. Kudamurutti river that collect water from koraiyar in Pudukottai District and Ariyar flooded vayalur road neighboured hoods Ariyaru River breached the banks on Punganur, cuvery inundation Trihcy -Dindugal NH near Pirattiyur. From the past experiences the vulnerable points and vulnerable areas are identified and listed.