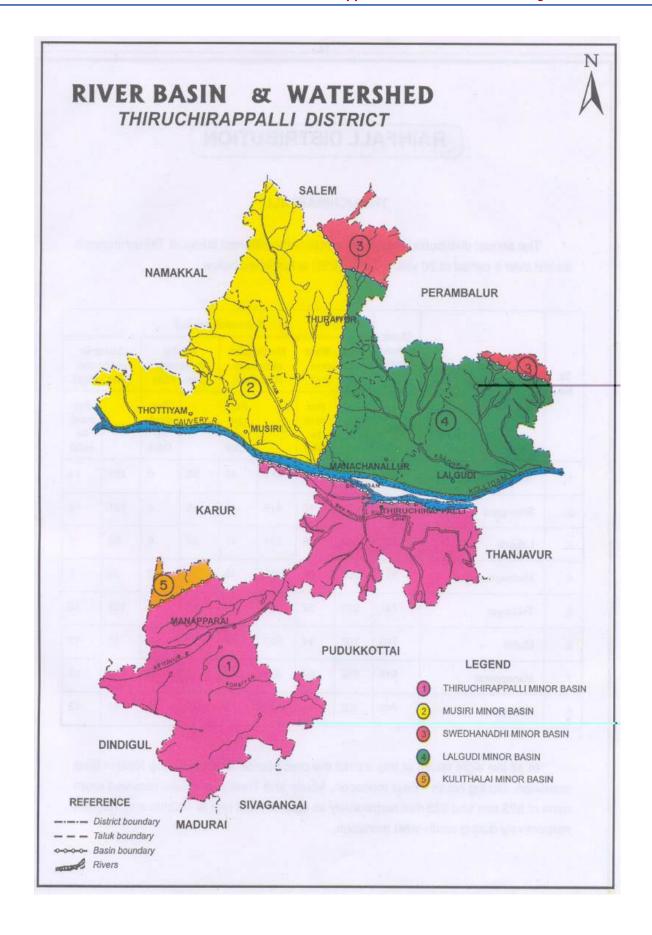

The Kaveri river flows through the length of the district splitting the district into north and south, is the principal source of irrigation and drinking water.

It is situated 326 Kms South of the State Headquarters of Chennai.

The district had experienced cyclone and flood havoc in 1924, 1952, 1954, 1965, 1977, 1979, 1983, 1998 and 1999, and ravaged floods in 2005. The rivers Cauvery, Coleroon and their tributaries, which form a net work of irrigation system, naturally inundate larger areas during floods. Besides, the perennial rivers, there are many jungle streams in this district which carry rain water towards the Bay of Bengal. The North East Monsoon has all along been the main reason for the cyclone, as well as floods in this district. The cyclonic storm takes a heavy toll of human life and cattle besides heavy damage to coconut and other trees resulting in disruption of traffic, pulling-down telephone and electric installations.