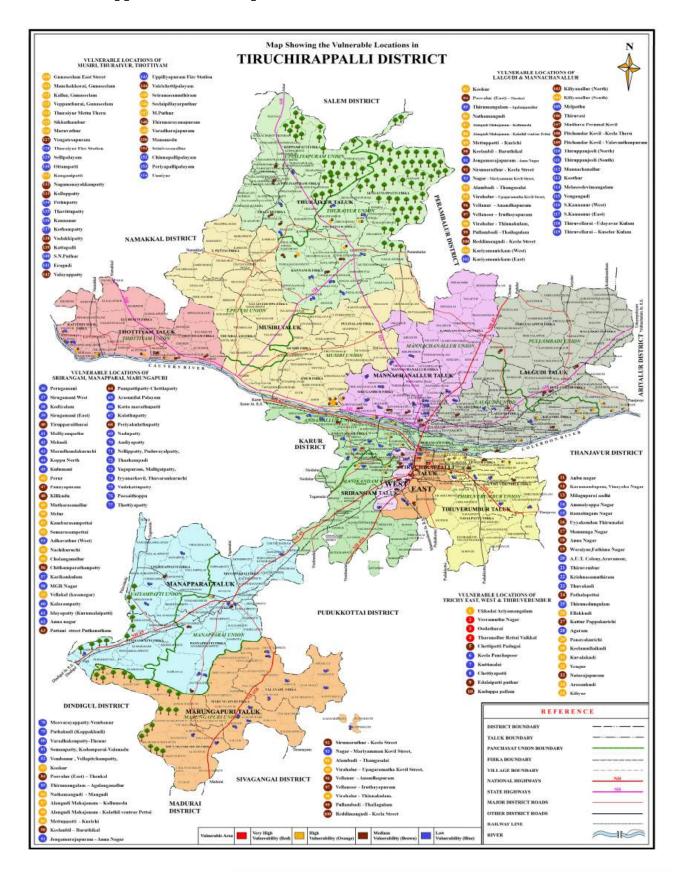

#### 4.a (ii)Vulnerable points

Heavy discharge in the River Cauvery and incessant rainfall in the catchment areas of rivers form neighbouring districts flowing through the city merge with Cauvery marooned hundreds of houses during the North East Monsoon 2005. Enormous flow in Ariyar in Dindugal district inundated parts of neighbouring in Dheeran Nagar abd Piratiyur. Kudamurutti river that collect water from koraiyar in Pudukottai District and Ariyar flooded vayalur road neighboured hoods Ariyaru River breached the banks on Punganur, cuvery inundation Trihcy -Dindugal NH near Pirattiyur. From the past experiences the vulnerable points and vulnerable areas are identified and listed.