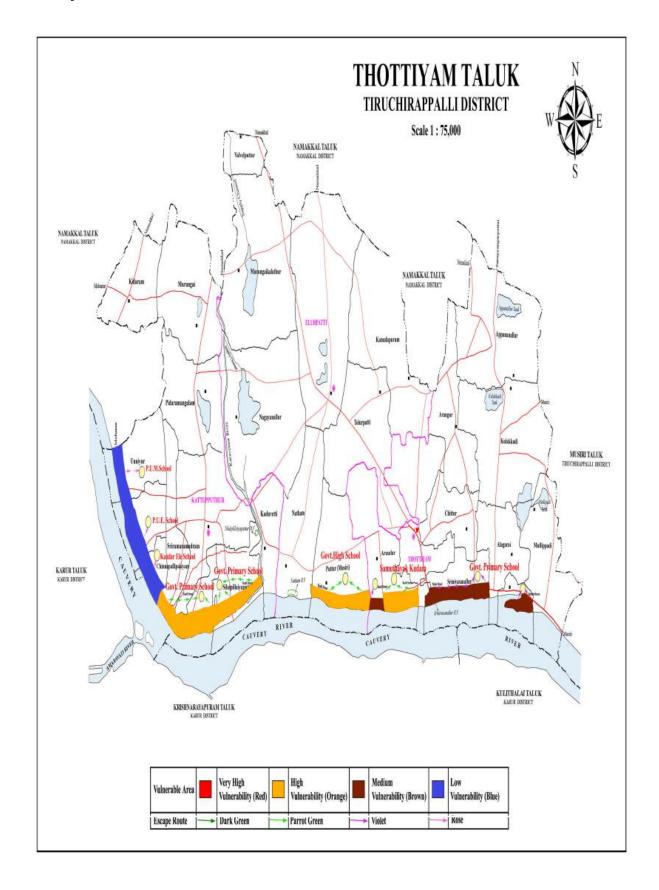

#### 4.a (ii)Vulnerable points

Heavy discharge in the River Cauvery and incessant rainfall in the catchment areas of rivers form neighbouring districts flowing through the city merge with Cauvery marooned hundreds of houses during the North East Monsoon 2005. Enormous flow in Ariyar in Dindugal district inundated parts of neighbouring in Dheeran Nagar abd Piratiyur. Kudamurutti river that collect water from koraiyar in Pudukottai District and Ariyar flooded vayalur road neighboured hoods Ariyaru River breached the banks on Punganur, cuvery inundation Trihcy -Dindugal NH near Pirattiyur. From the past experiences the vulnerable points and vulnerable areas are identified and listed.