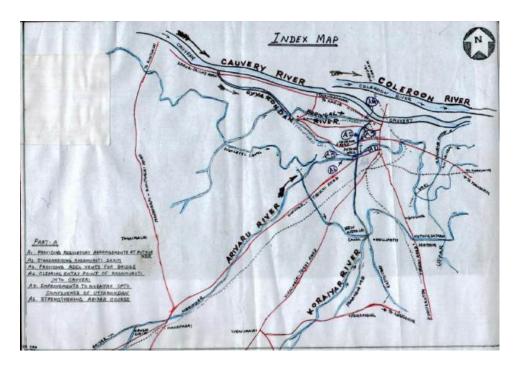

#### 4.a (ii)Vulnerable points

Heavy discharge in the River Cauvery and incessant rainfall in the catchment areas of rivers form neighbouring districts flowing through the city merge with Cauvery marooned hundreds of houses during the North East Monsoon 2005. Enormous flow in Ariyar in Dindugal district inundated parts of neighbouring in Dheeran Nagar abd Piratiyur. Kudamurutti river that collect water from koraiyar in Pudukottai District and Ariyar flooded vayalur road neighboured hoods Ariyaru River breached the banks on Punganur, cuvery inundation Trihcy -Dindugal NH near Pirattiyur. From the past experiences the vulnerable points and vulnerable areas are identified and listed.