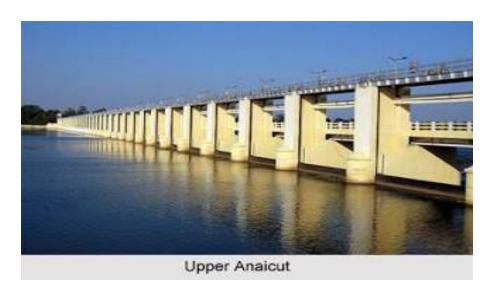

- 1. Jedarpalayam Bed Regulator (Namakkal District )
- 2. Kattalai Bed Regulator (Karur District)
- 3. Upper Anicut

These three regulators are posted with sufficient staff to look after as follows:-

- Jedarpalayam Bed Regulator Assistant Executive Engineer, Velur, Namakkal Taluk
- 2. Kattalai Bed Regulator Assistant Executive Engineer, Mayanur.
- 3. Upper Anicut Assistant Executive Engineer, Vathalai.