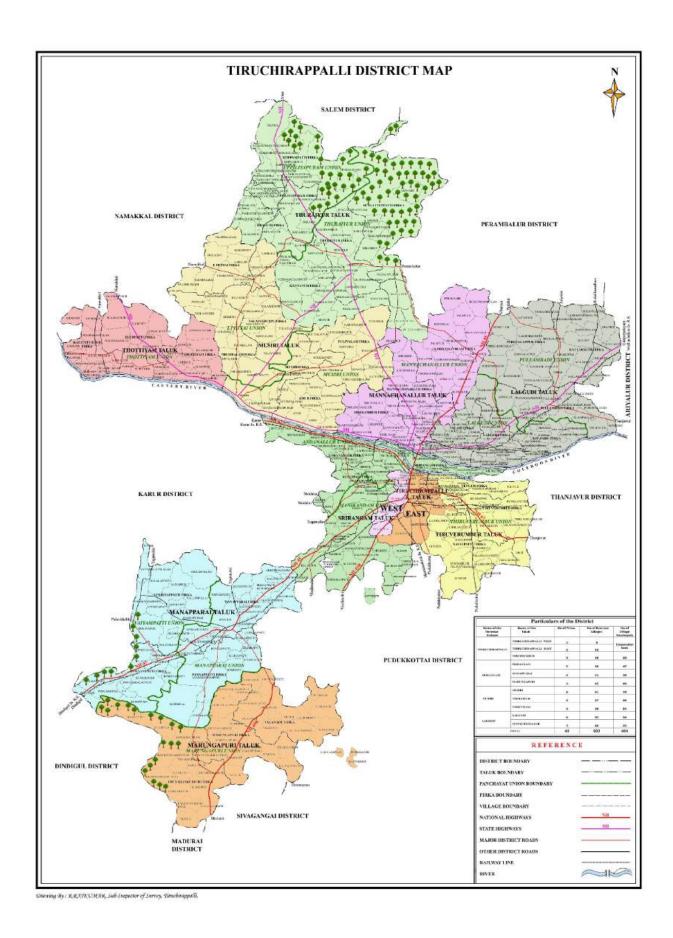

#### **DISTRICT PROFILE**

Tiruchirappalli district is located in the banks of Cauvery River in Tamill Nadu, India. The main town in Tiruchirappalli District is the City of Tiruchirappalli, also known as Trichy is the fourth Largest city of Tamil Nadu During the British Raj, Tiruchirappalli was known as Trichinopoly, and was a district of the Madras Presidency; it was renamed upon India's declaration of independence in 1947.

#### GEOGRAPHY AND HISTORY OF TIRUCHIRAPPALLI

Tiruchirappalli district sites almost at the geographic centre of Tamil Nadu. The district has an area of 4,404 square kilometers. The north most and south most parts of the district are hilly, central part of the district is Cauvery plains. Trichy district is diverse in landscape, mixture of fertile, delta, valleys, hilly areas, semi arid zones. Trichy a land locked with 10 districts is the highest in the state, in the north by Salem district, in the northwest by Namakkal district, in the northeast by Perambalur district in East by and Ariyalur district and Thanjavur district, in the southeast by Pudukkottai district, in the south by Madurai district and Sivagangai district, in the southwest by Dindigul district and, in the west by Karur district.

The Kaveri river flows through the length of the district splitting the district into north and south, is the principal source of irrigation and drinking water.

# \* Revenue Admin. Divisions

| a. Revenue Divisions | 4   |
|----------------------|-----|
| b. Revenue Taluks    | 11  |
| c. Revenue Firkas    | 43  |
| d. Revenue Villages  | 507 |

# Local Bodies

| a. Corporation        | 1   |
|-----------------------|-----|
| b. Municipalities     | 5   |
| c. Panchayat Unions   | 14  |
| d. Town Panchayats    | 14  |
| e. Village Panchayats | 404 |