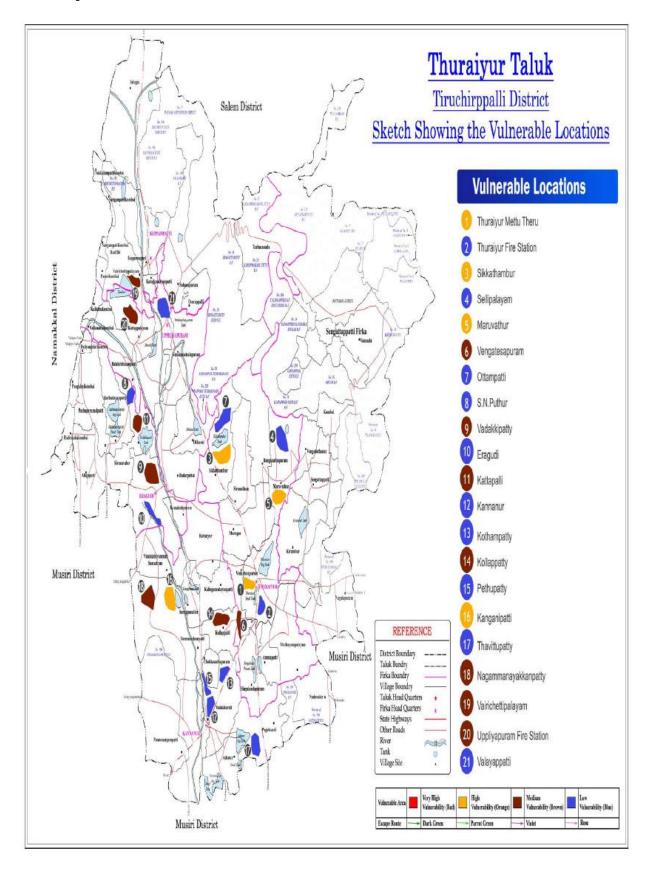

#### 4.a (ii)Vulnerable points

Heavy discharge in the River Cauvery and incessant rainfall in the catchment areas of rivers form neighbouring districts flowing through the city merge with Cauvery marooned hundreds of houses during the North East Monsoon 2005. Enormous flow in Ariyar in Dindugal district inundated parts of neighbouring in Dheeran Nagar abd Piratiyur. Kudamurutti river that collect water from koraiyar in Pudukottai District and Ariyar flooded vayalur road neighboured hoods Ariyaru River breached the banks on Punganur, cuvery inundation Trihcy -Dindugal NH near Pirattiyur. From the past experiences the vulnerable points and vulnerable areas are identified and listed.