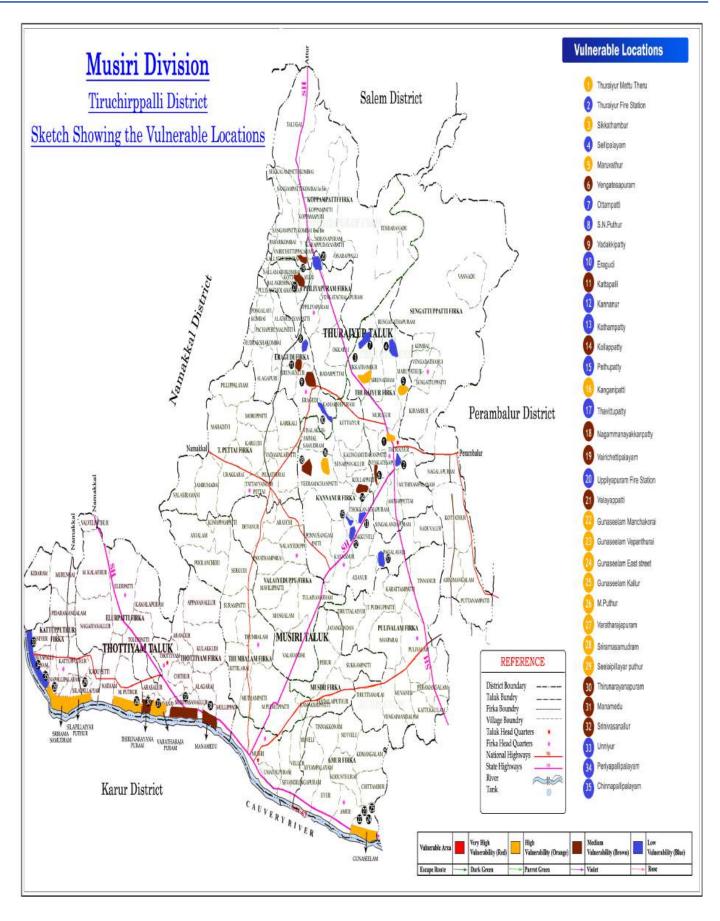

| Lalgudi              | Koohur, Ariyur                                                                      |
| 5         | Manachanallur        | Kariyamanickam, Sirugambur, Thiruvasi,<br>Sanamangalam                              |
| 5         | Musiri               | Gunaseelam                                                                          |
| 6         | Thuraiyur            | Murugur,                                                                            |
| 7         | Thottiyam            | Manmedu, Thirunarayanpuram, Alakarai                                                |

#### Description of Vulnerable areas.

#### Tiruchirappalli District Map



#### **Trichy Division:**





#### **Srirangam Division**



#### **Lalgudi Division:**



#### **Musiri Division:**



**Trichy East Taluk** 



#### **Trichy West Taluk**



#### **Thiruverumbur Taluk**



## Srirangam Taluk



## Manapparai Taluk



#### Marungapuri Taluk



#### Lalgudi Taluk



#### ManachanallurTaluk



#### **Musiri Taluk**



## **Thuraiyur Taluk**



## **Thottiyam Taluk**



## List of the Vulnerable areas

## Name of the Taluk: Trichy East

| S.No | Name of the<br>Vulnerable area                   | Name of the<br>Firka | Name of<br>the<br>Block | Name of the village/ward | Type of<br>Vulnerable   |
|------|--------------------------------------------------|----------------------|-------------------------|--------------------------|-------------------------|
| 1    | Ukkadai<br>Ariyamangalam                         | Tiruchirappalli      | Ward<br>No.7            | Ward No.7