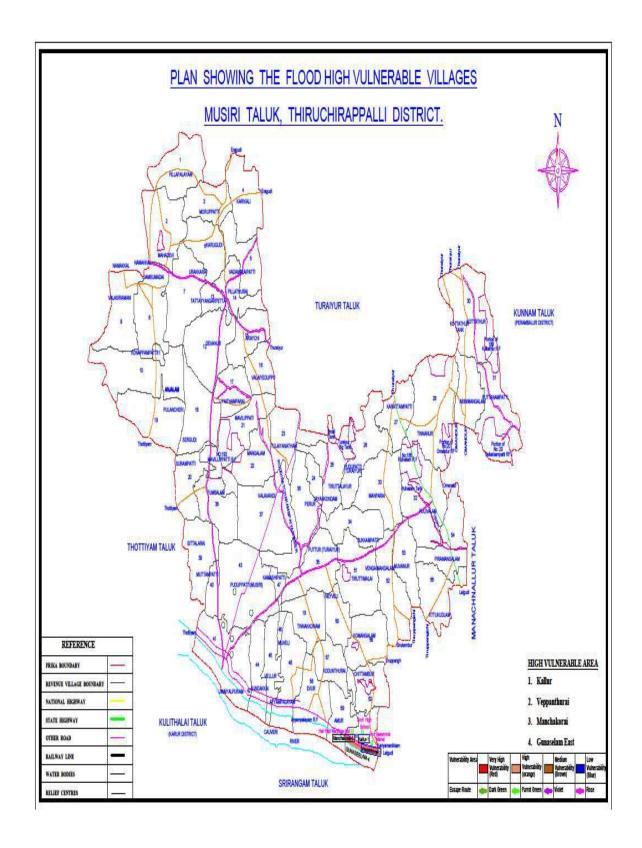

#### 4.a (ii)Vulnerable points

Heavy discharge in the River Cauvery and incessant rainfall in the catchment areas of rivers form neighbouring districts flowing through the city merge with Cauvery marooned hundreds of houses during the North East Monsoon 2005. Enormous flow in Ariyar in Dindugal district inundated parts of neighbouring in Dheeran Nagar abd Piratiyur. Kudamurutti river that collect water from koraiyar in Pudukottai District and Ariyar flooded vayalur road neighboured hoods Ariyaru River breached the banks on Punganur, cuvery inundation Trihcy -Dindugal NH near Pirattiyur. From the past experiences the vulnerable points and vulnerable areas are identified and listed.