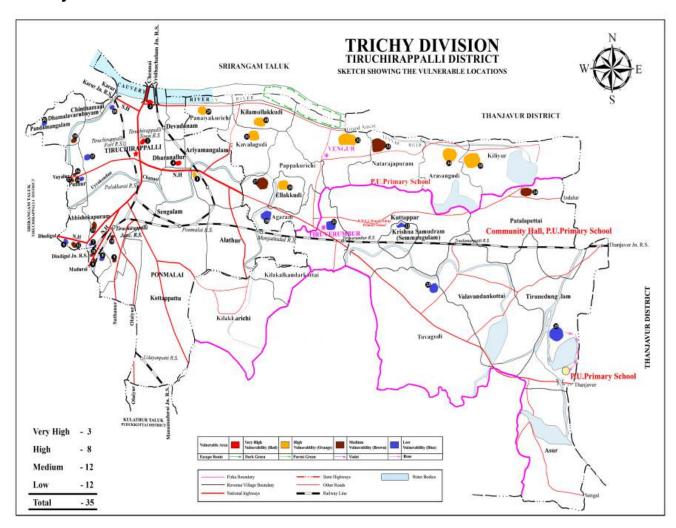

#### 4.a (ii)Vulnerable points

Heavy discharge in the River Cauvery and incessant rainfall in the catchment areas of rivers form neighbouring districts flowing through the city merge with Cauvery marooned hundreds of houses during the North East Monsoon 2005. Enormous flow in Ariyar in Dindugal district inundated parts of neighbouring in Dheeran Nagar abd Piratiyur. Kudamurutti river that collect water from koraiyar in Pudukottai District and Ariyar flooded vayalur road neighboured hoods Ariyaru River breached the banks on Punganur, cuvery inundation Trihcy -Dindugal NH near Pirattiyur. From the past experiences the vulnerable points and vulnerable areas are identified and listed.