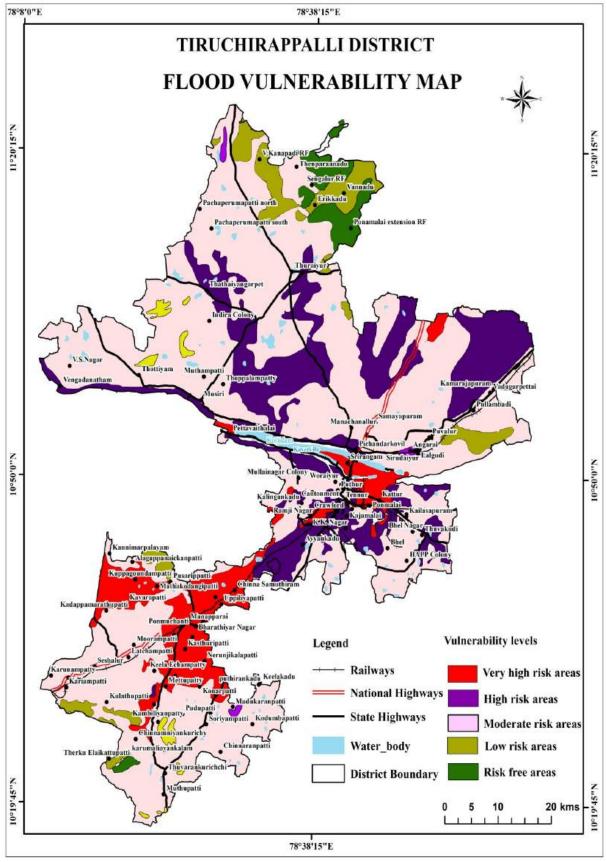

# CHAPTER – 4 Hazard risk and vulnerability analysis with maps

Season wise Normal Rainfall (Average)

Winter (Jan,
Feb), 25 mm

Summer
(Mar, Apr,
May),
10ct, Nov,
Dec),
356.1 mm
Monsoon
(Jun, Jul,
Aug, Sep),
270.3 mm