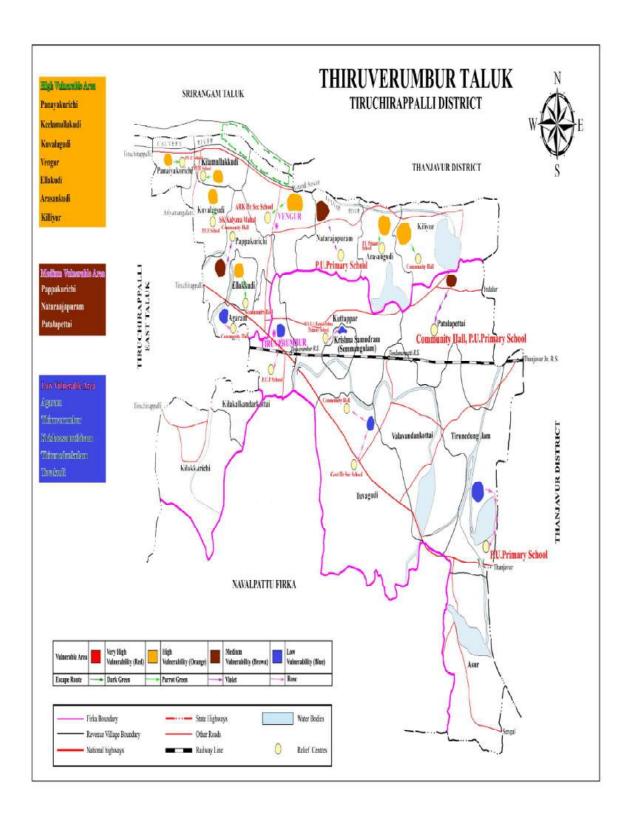

#### 4.a (ii)Vulnerable points

Heavy discharge in the River Cauvery and incessant rainfall in the catchment areas of rivers form neighbouring districts flowing through the city merge with Cauvery marooned hundreds of houses during the North East Monsoon 2005. Enormous flow in Ariyar in Dindugal district inundated parts of neighbouring in Dheeran Nagar abd Piratiyur. Kudamurutti river that collect water from koraiyar in Pudukottai District and Ariyar flooded vayalur road neighboured hoods Ariyaru River breached the banks on Punganur, cuvery inundation Trihcy -Dindugal NH near Pirattiyur. From the past experiences the vulnerable points and vulnerable areas are identified and listed.