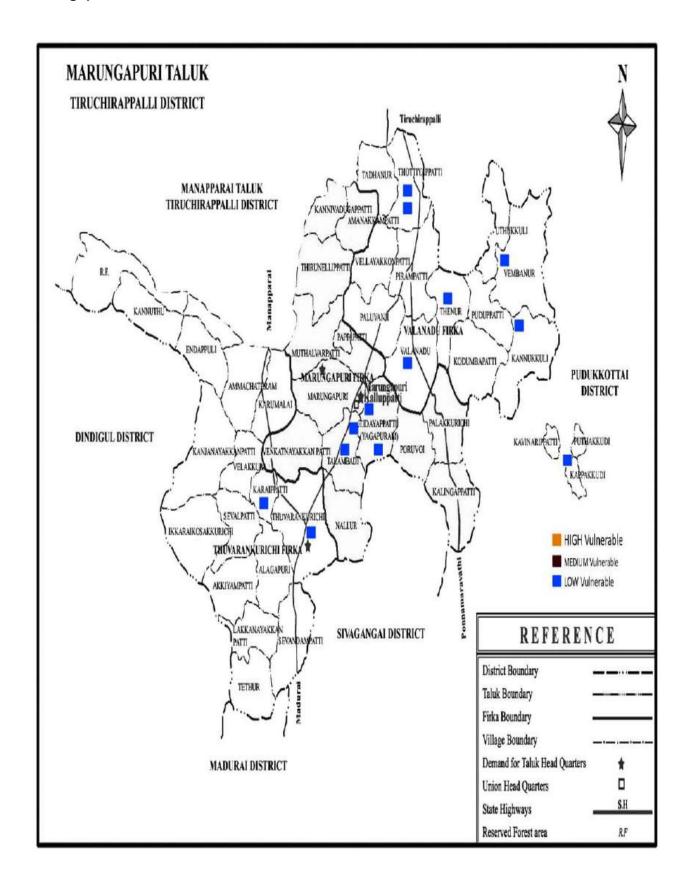

#### 4.a (ii)Vulnerable points

Heavy discharge in the River Cauvery and incessant rainfall in the catchment areas of rivers form neighbouring districts flowing through the city merge with Cauvery marooned hundreds of houses during the North East Monsoon 2005. Enormous flow in Ariyar in Dindugal district inundated parts of neighbouring in Dheeran Nagar abd Piratiyur. Kudamurutti river that collect water from koraiyar in Pudukottai District and Ariyar flooded vayalur road neighboured hoods Ariyaru River breached the banks on Punganur, cuvery inundation Trihcy -Dindugal NH near Pirattiyur. From the past experiences the vulnerable points and vulnerable areas are identified and listed.