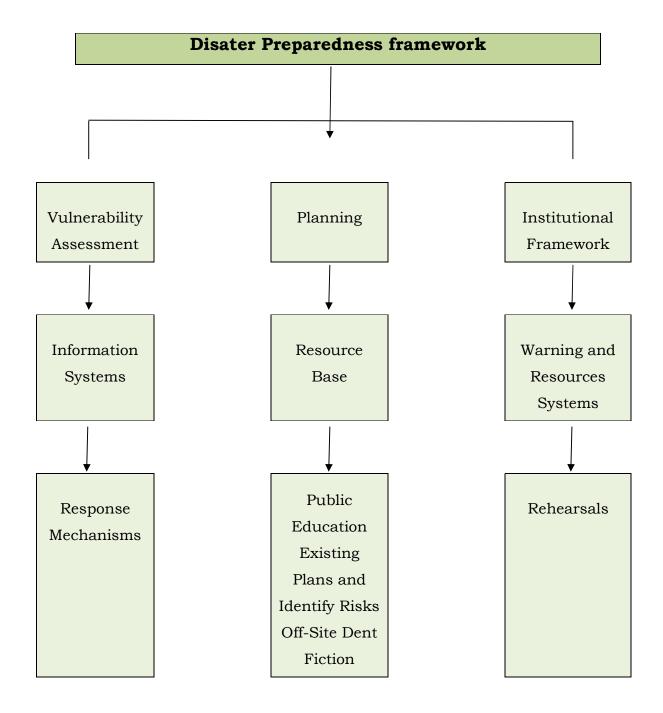

#### INTRODUCTION

District Disaster Management Plan (DDMP) is a key devise with set of guidelines for Emergency Management. DDMP is the source for District Level Disaster Preparedness, Prevention and Mitigation, Monitoring and to prepare Disaster Management periodical reports. DDMP has been prepared based on the impacts of past disasters in Tiruchirappalli District and it is designed as an action plan. While preparing this plan, utmost attention, has been paid to make it handy and relevant to Crisis Management.

The vision of the DDMP is to develop Tiruchirappalli District as a Disaster resilient district. If any Disaster occurs the resources from this DDMP, can be ordered without delay and it will reduce the response time which is more important in Crisis Management.

#### Aims and Objectives of the District Disaster Management Plan:

- To engage activities which may help in minimizing the damages caused by disasters in both urban and rural areas.
- ❖ To make endeavors towards creating awareness among the people about disasters and its consequences and to prepare them in advance to face such situations and to ensure their participation in the disaster mitigation plans.
- Existing institutional arrangements, interdepartmental linkages, role of NGOs, Voluntary Agencies and Local Communities so as to understand their capabilities to mitigate specific disasters, which will also facilitate effective coordination in their activities in times of need.
- ❖ To act as an agency for the execution of Disaster Management Schemes of the Government and the NGOs.
- ❖ To evolve information reporting and monitoring tools for preparedness, immediate response and damage assessment, keeping in view the socio-economic conditions of urban and rural areas.