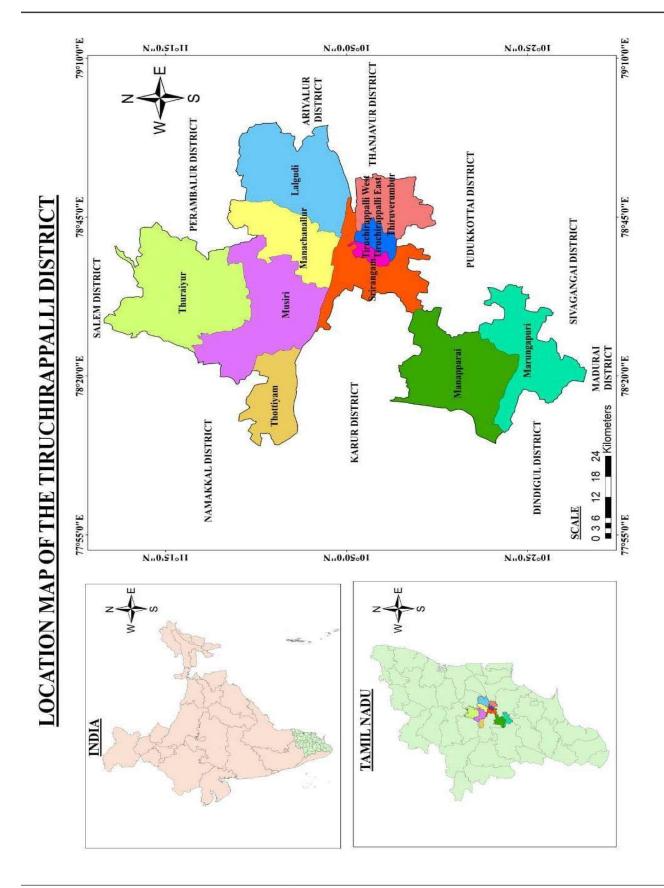

#### GEOGRAPHY AND HISTORY OF TIRUCHIRAPPALLI

Tiruchirappalli district sites almost at the geographic centre of Tamil Nadu. The district has an area of 4,404 square kilometers. The north most and south most parts of the district are hilly, central part of the district is Cauvery plains. Trichy district is diverse in landscape, mixture of fertile, delta, valleys, hilly areas, semi arid zones. Trichy a land locked with 10 districts is the highest in the state, in the north by Salem district, in the northwest by Namakkal district, in the northeast by Perambalur district in East by and Ariyalur district and Thanjavur district, in the southeast by Pudukkottai district, in the south by Madurai district and Sivagangai district, in the southwest by Dindigul district and, in the west by Karur district.