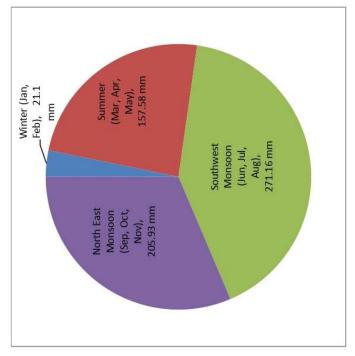

Season wise Actual Rainfall (Average)

| Season                                 | Actual Rainfall<br>Average (in mm) |
|----------------------------------------|------------------------------------|
| Winter (Jan, Feb)                      | 21.1                               |
| Summer (Mar, Apr, May)                 | 157.58                             |
| Southwest Monsoon (Jun, Jul, Aug, Sep) | 271.16                             |
| North East Monsoon (Oct, Nov, Dec)     | 205.93                             |