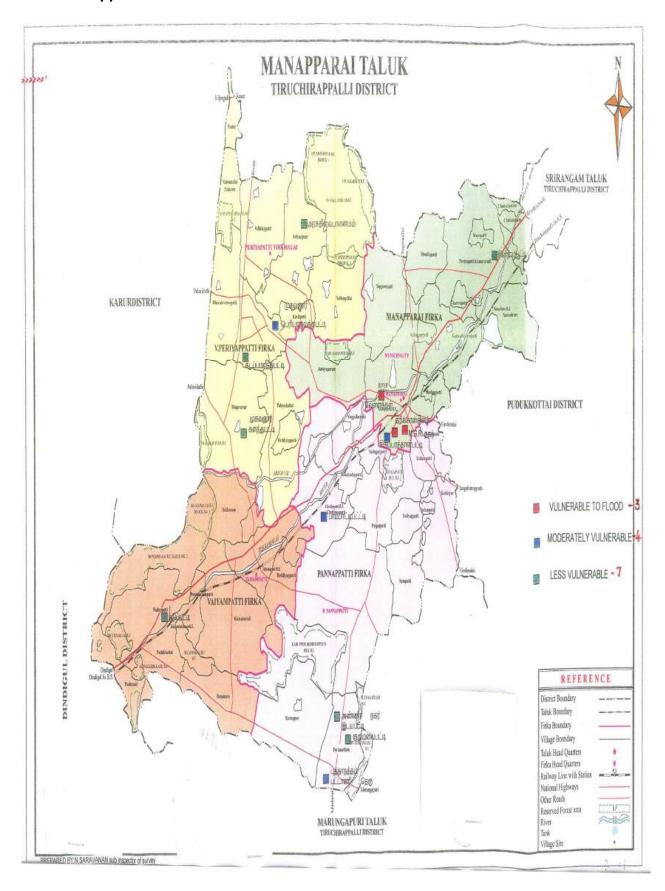

#### 4.a (ii)Vulnerable points

Heavy discharge in the River Cauvery and incessant rainfall in the catchment areas of rivers form neighbouring districts flowing through the city merge with Cauvery marooned hundreds of houses during the North East Monsoon 2005. Enormous flow in Ariyar in Dindugal district inundated parts of neighbouring in Dheeran Nagar abd Piratiyur. Kudamurutti river that collect water from koraiyar in Pudukottai District and Ariyar flooded vayalur road neighboured hoods Ariyaru River breached the banks on Punganur, cuvery inundation Trihcy -Dindugal NH near Pirattiyur. From the past experiences the vulnerable points and vulnerable areas are identified and listed.