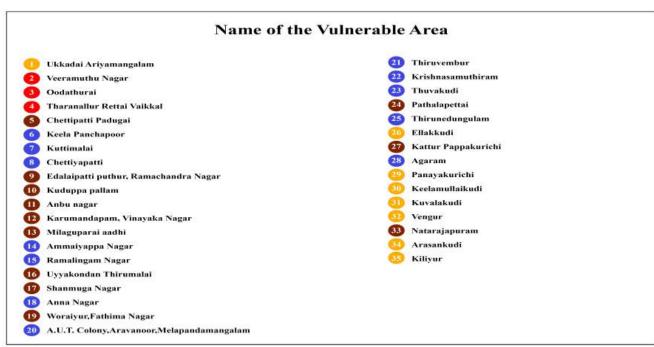

#### 4.a (ii)Vulnerable points

Heavy discharge in the River Cauvery and incessant rainfall in the catchment areas of rivers form neighbouring districts flowing through the city merge with Cauvery marooned hundreds of houses during the North East Monsoon 2005. Enormous flow in Ariyar in Dindugal district inundated parts of neighbouring in Dheeran Nagar abd Piratiyur. Kudamurutti river that collect water from koraiyar in Pudukottai District and Ariyar flooded vayalur road neighboured hoods Ariyaru River breached the banks on Punganur, cuvery inundation Trihcy -Dindugal NH near Pirattiyur. From the past experiences the vulnerable points and vulnerable areas are identified and listed.