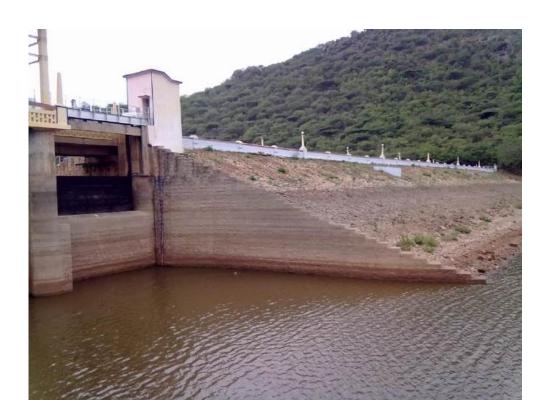

#### 4.a (i). Infrastructure:

There are no major dams in charge of the Executive Engineer (PWD) RC Division, Tiruchirappalli. But the following two bed regulators and one anaicut are in charge of the Executive Engineer, RC Division, PWD, Tiruchirappalli.

- 1. Jedarpalayam Bed Regulator (Namakkal District )
- 2. Kattalai Bed Regulator (Karur District)
- 3. Upper Anicut

These three regulators are posted with sufficient staff to look after as follows:-

- Jedarpalayam Bed Regulator Assistant Executive Engineer, Velur, Namakkal Taluk
- 2. Kattalai Bed Regulator Assistant Executive Engineer, Mayanur.
- 3. Upper Anicut Assistant Executive Engineer, Vathalai.

There are 174 tanks in Tiruchirappalli District, both system and non-system, under the control of Public Works Department, in Tiruchirappalli district. Repairs, if any, to these tanks have to be done. The Chief Engineer (Irrigation) will arrange for the supply of flood tools like spades for distribution among all Sub Divisions. The Chief Engineer (Irrigation) should ensure that at least 500 gunny bags, filled with sand tobe kept ready in each storage point for easy transportation to the place of emergency.