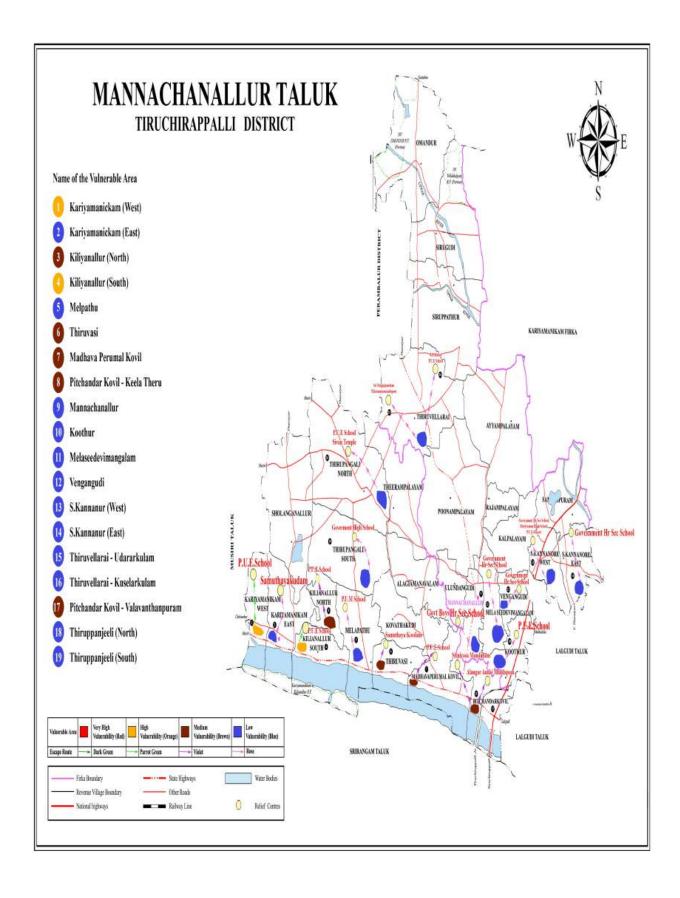

#### 4.a (ii)Vulnerable points

Heavy discharge in the River Cauvery and incessant rainfall in the catchment areas of rivers form neighbouring districts flowing through the city merge with Cauvery marooned hundreds of houses during the North East Monsoon 2005. Enormous flow in Ariyar in Dindugal district inundated parts of neighbouring in Dheeran Nagar abd Piratiyur. Kudamurutti river that collect water from koraiyar in Pudukottai District and Ariyar flooded vayalur road neighboured hoods Ariyaru River breached the banks on Punganur, cuvery inundation Trihcy -Dindugal NH near Pirattiyur. From the past experiences the vulnerable points and vulnerable areas are identified and listed.