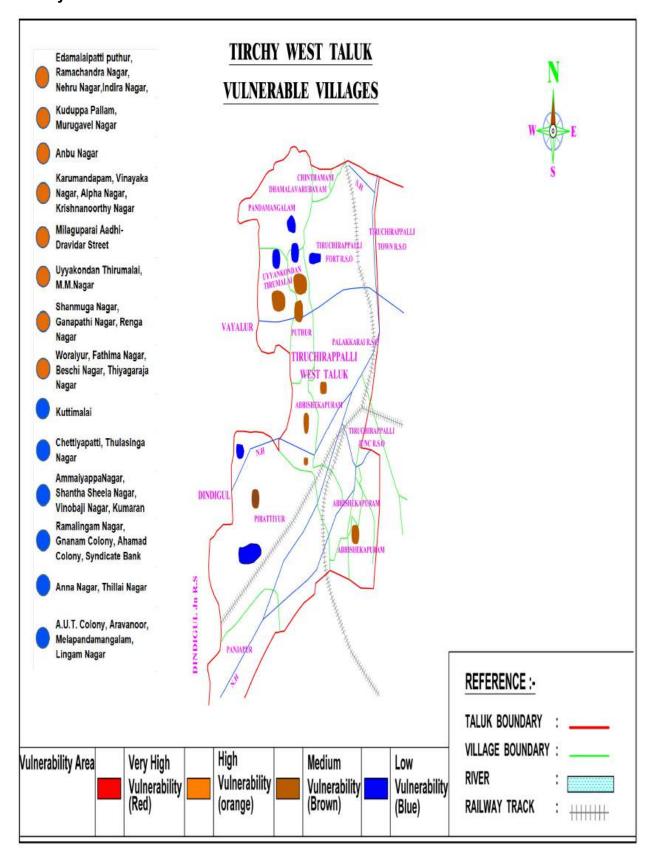

|
| 5         | Manachanallur        | Kariyamanickam, Sirugambur, Thiruvasi,<br>Sanamangalam                              |
| 5         | Musiri               | Gunaseelam                                                                          |
| 6         | Thuraiyur            | Murugur,                                                                            |
| 7         | Thottiyam            | Manmedu, Thirunarayanpuram, Alakarai                                                |

#### Description of Vulnerable areas.

#### Tiruchirappalli District Map



#### **Trichy Division:**





#### **Srirangam Division**



#### **Lalgudi Division:**



#### **Musiri Division:**



**Trichy East Taluk** 



#### **Trichy West Taluk**



#### **Thiruverumbur Taluk**



## Srirangam Taluk



## Manapparai Taluk



#### Marungapuri Taluk



#### Lalgudi Taluk



#### ManachanallurTaluk



#### **Musiri Taluk**



## **Thuraiyur Taluk**



## **Thottiyam Taluk**



## List of the Vulnerable areas

## Name of the Taluk: Trichy East

| S.No | Name of the<br>Vulnerable area                   | Name of the<br>Firka | Name of<br>the<br>Block | Name of the village/ward | Type of<br>Vulnerable   |
|------|--------------------------------------------------|----------------------|-------------------------|--------------------------|-------------------------|
| 1    | Ukkadai<br>Ariyamangalam                         | Tiruchirappalli      | Ward<br>No.7            | Ward No.7                | High<br>Vulnerable      |
| 2    | Veeram