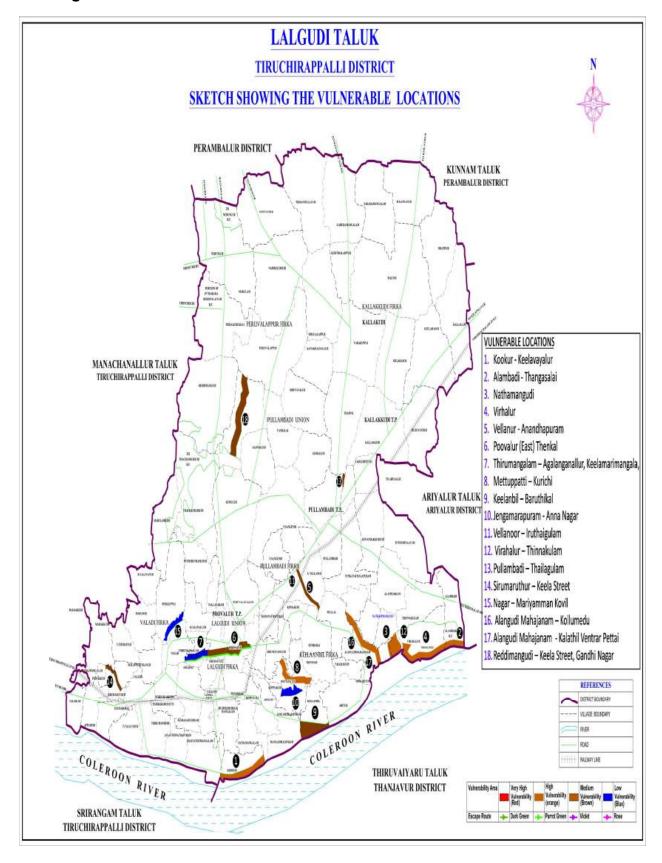

#### 4.a (ii)Vulnerable points

Heavy discharge in the River Cauvery and incessant rainfall in the catchment areas of rivers form neighbouring districts flowing through the city merge with Cauvery marooned hundreds of houses during the North East Monsoon 2005. Enormous flow in Ariyar in Dindugal district inundated parts of neighbouring in Dheeran Nagar abd Piratiyur. Kudamurutti river that collect water from koraiyar in Pudukottai District and Ariyar flooded vayalur road neighboured hoods Ariyaru River breached the banks on Punganur, cuvery inundation Trihcy -Dindugal NH near Pirattiyur. From the past experiences the vulnerable points and vulnerable areas are identified and listed.